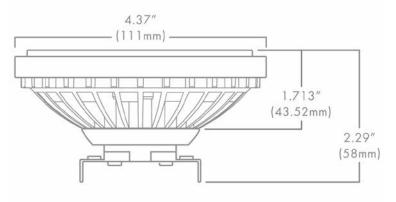

## **CHAMELEON PAR36 SPECS**

| Wattage            | 9                                                   |
|--------------------|-----------------------------------------------------|
| Lumens             | 442-686                                             |
| Kelvin Temperature | 2200-5700                                           |
| Beam Spread        | 15 <sup>°</sup> , 30 <sup>°</sup> , 60 <sup>°</sup> |
| Color              | RGBW                                                |
| Input Voltage      | 8-25 VAC/DC/60Hz                                    |
| Replaces           | 35W Halogen                                         |
| CRI                | 80                                                  |
| IP                 | 67                                                  |
| Lamp Life (hours)  | 50,000                                              |
| Warranty (years)   | 5                                                   |
|                    |                                                     |