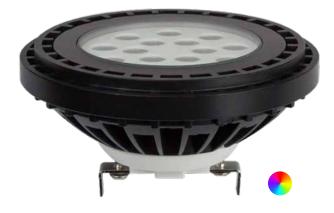

## DESCRIPTION

Bring color to your lighting design with Brilliance Chameleon PAR36 lamps! Control dimming from 2200K to 5700K and a wide range of reds, greens, and blues from your smart device. Suitable for damp locations and for use in totally enclosed luminaires. Not for underwater use.

## **FEATURES**

- Wi-Fi enabled
- RGBW 2200K to 5700K and a wide range of reds, greens, and blues
- · Control landscape lighting from your smart phone
- Use Brilliance Smart app to change lamp settings
- Turn on and off
- Set and change colors
- Set and control dimming
- Set and control schedules
- Set astronomical timers for sunrise/sunset
- Program custom scenes to run with one tap
- Control devices independently or as a group
- · Android and iOS compatible