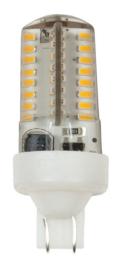

## **DESCRIPTION**

The Brilliance LED T5 Ecostar Wedge is a subcompact LED that utilizes a multi-directional beam pattern. The T5 Ecostar is energy efficient and water resistant, designed specifically for landscape retrofit application, and ideal for pathway lighting fixtures, and step lights. Designed for budgetconscious landscape lighting projects.

## **FEATURES**

- Budget conscious
- High CRI
- Dimmable with most magnetic transformers & the Brilliance LED Dimmer

Wattage 3

Lumens 240

Beam Spread Omni-directional
Kelvin Temperature 2700, 3000
Operating Range 8-14 VAC
Replaces 20W Halogen

 CRI
 95

 IP
 65

 Chipset
 Epistar

 Lamp Life (hours)
 25,000

 Warranty (years)
 3

Part Number: BRI-T5-ECO-3-XXXX

Kelvin