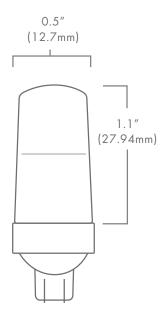

## **DESCRIPTION**

The Brilliance LED T5 Ecostar Wedge is a subcompact LED that utilizes a multi-directional beam pattern. The T5 Ecostar is energy efficient and water resistant, designed specifically for landscape retrofit application, and ideal for pathway lighting fixtures, and step lights. Designed for budgetconscious landscape lighting projects.

## **FEATURES**

- Budget conscious
- High CRI
- Dimmable with most magnetic transformers & the Brilliance LED Dimmer

Wattage 3

Lumens 240

Beam Spread Omni-directional
Kelvin Temperature 2700, 3000
Operating Range 8-14 VAC
Replaces 20W Halogen