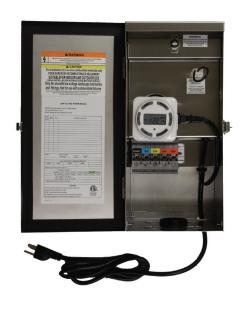

## **FEATURES**

- UL 1838 compliant
- Secondary circuit breaker
- Photocell compatible
- 5 1/2 and 3/4" knockouts
- Removable bottom
- 6ft Grounded plug
- Multi tap: 12V & 15V (75W)
- Multi tap: 12V, 13V, 14V, & 15V (150W/300W)
- Analog timer (75W)
- Digital timer (150W/300W)