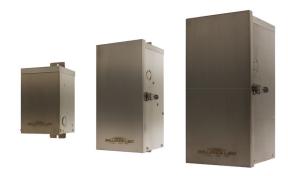

## **DESCRIPTION**

The Brilliance LED Transformer is a high-quality, stainless steel cased, & multi tap. Available in 3 wattages, it is sure to accomplish any level of project and work beautifully with the Brilliance LED line.

Wattage **75, 150, 300**Finish **Stainless Steel** 

Warranty (years) 10

Part Number: BRI-XFORMER-XXX

Wattage

Brilliance Smart Products 42