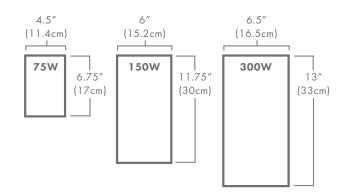

Wattage **75, 150, 300**Finish **Stainless Steel** 

Warranty (years) 10

Part Number: BRI-XFORMER-XXX

Wattage

Brilliance Smart Products 42