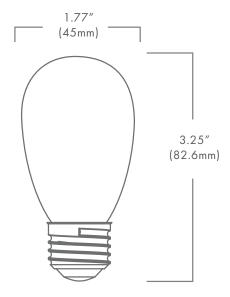

## S14 EDGE FILAMENT

## **DESCRIPTION**

The Brilliance S14 Edge Filament is designed specifically for use in open outdoor fixtures where precision lighting and high color rendering is desired. This lamp is ideal for inverted bistro style lighting.