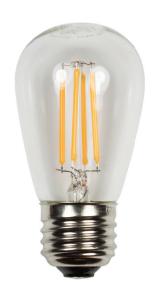

## S14 EDGE FILAMENT

## **DESCRIPTION**

The Brilliance S14 Edge Filament is designed specifically for use in open outdoor fixtures where precision lighting and high color rendering is desired. This lamp is ideal for inverted bistro style lighting.

## **FEATURES**

- Clear, omni-directional light source
- Elegant, exposed filament design
- Dimmable
- UL & FCC compliant
- UL listed

Wattage 3.5 Lumens 245

Kelvin Temperature **2200, 2700, 3000** 

 Operating Range
 12 VAC