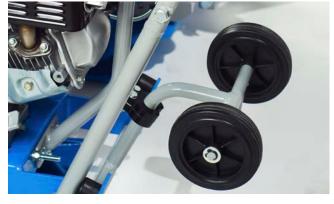

Built-in wheel kit on all BCF models makes job-site maneuverability easy

Now available with **BRIGGS & STRATTON XR950** engine — a hardworking & reliable alternative!