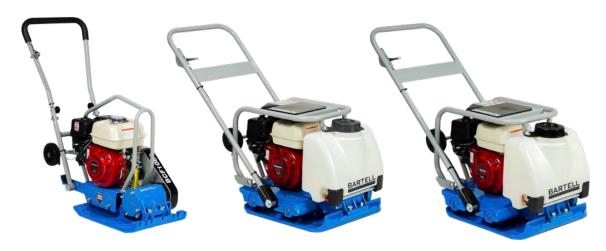

# **COMPLETE LINE**

| TECHNICAL SPECS  | BCF1080                        |                  | BCF1570                      |                  | BCF2150                      |                  |
|------------------|--------------------------------|------------------|------------------------------|------------------|------------------------------|------------------|
| Engine           | Honda GX160                    | B&S XR950        | Honda GX160                  | B&S XR950        | Honda GX160                  | B&S XR950        |
| Power Output     | 4.8hp<br>(3.6kW)               | 6.5hp<br>(4.8kW) | 4.8hp<br>(3.6kW)             | 6.5hp<br>(4.8kW) | 4.8hp<br>(3.6kW)             | 6.5hp<br>(4.8kW) |
| Warranty         | One Year                       | Two Years        | One Year                     | Two Years        | One Year                     | Two Years        |
| Compaction Force | 2381 lbf, 10.5 kN,<br>1080 kgf |                  | 3461 lbf, 15 kN,<br>1570 kgf |                  | 4740 lbf, 21 kN,<br>2150 kgf |                  |
| Max Travel Speed | 82'/min (25m/min)              |                  |                              |                  |                              |                  |
| Length           | 28" (711mm)                    |                  | 44" (1118mm)                 |                  |                              |                  |
| Width            | 16" (406mm)                    |                  | 20" (508mm)                  |                  |                              |                  |
| Height           | 23" (584mm)                    |                  | 33" (838mm)                  |                  |                              |                  |
| Weight           | 132 lbs<br>(60kg)              | 1351bs<br>(61kg) | 210 lbs<br>(95kg)            | 2131bs<br>(96kg) | 222lbs<br>(100kg)            | 224lbs (102kg)   |
| Plate Size       | 14" x 22"<br>(350mm x 550mm)   |                  | 20" x 21"<br>(500mm x 525mm) |                  |                              |                  |
| Base material    | Cast Iron                      |                  |                              |                  |                              |                  |