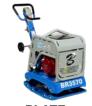

## FEATURES & BENEFITS

#### RUGGED DESIGN, BUILT TO LAST: The compactor you can rely on to get the job done.

This line of Forward Compactors is a proven series that has been built by Bartell Global since the 1970's. These machines are innovative, hard-hitting, and low-maintenance. We keep your safety and convenience in mind: built-in hoist hooks for safe transportation, retractable wheel kits for easy mobility, and sealed belt cover design keeps rocks out and still cools properly.

# **COMPLETE LINE**

| TECHNICAL SPECS  | BCF1080                        |                  | BCF1570                      |                  | BCF2150                      |                  |
|------------------|--------------------------------|------------------|------------------------------|------------------|------------------------------|------------------|
| Engine           | Honda GX160                    | B&S XR950        | Honda GX160                  | B&S XR950        | Honda GX160                  | B&S XR950        |
| Power Output     | 4.8hp<br>(3.6kW)               | 6.5hp<br>(4.8kW) | 4.8hp<br>(3.6kW)             | 6.5hp<br>(4.8kW) | 4.8hp<br>(3.6kW)             | 6.5hp<br>(4.8kW) |
| Warranty         | One Year                       | Two Years        | One Year                     | Two Years        | One Year                     | Two Years        |
| Compaction Force | 2381 lbf, 10.5 kN,<br>1080 kgf |                  | 3461 lbf, 15 kN,<br>1570 kgf |                  | 4740 lbf, 21 kN,<br>2150 kgf |                  |
| Max Travel Speed | 82'/min (25m/min)              |                  |                              |                  |                              |                  |
| Length           | 28" (711mm)                    |                  | 44" (1118mm)                 |                  |                              |                  |
| Width            | 16" (406mm)                    |                  | 20" (508mm)                  |                  |                              |                  |
| Height           | 23" (584mm)                    |                  | 33" (838mm)                  |                  |                              |                  |
| Weight           | 132 lbs<br>(60kg)              | 1351bs<br>(61kg) | 210 lbs<br>(95kg)            | 2131bs<br>(96kg) | 222lbs<br>(100kg)            | 224lbs (102kg)   |
| Plate Size       | 14" x 22"<br>(350mm x 550mm)   |                  | 20" x 21"<br>(500mm x 525mm) |                  |                              |                  |
| Base material    | Cast Iron                      |                  |                              |                  |                              |                  |

Built-in wheel kit on all BCF models makes job-site maneuverability easy

Now available with **BRIGGS & STRATTON XR950** engine — a hardworking & reliable alternative!