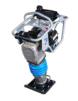

#### RUGGED DESIGN, BUILT TO LAST: The compactor you can rely on to get the job done.

This line of Forward Compactors is a proven series that has been built by Bartell Global since the 1970's. These machines are innovative, hard-hitting, and low-maintenance. We keep your safety and convenience in mind: built-in hoist hooks for safe transportation, retractable wheel kits for easy mobility, and sealed belt cover design keeps rocks out and still cools properly.

# **COMPLETE LINE**

| TECHNICAL SPECS  | BCF1080                        |                  | BCF1570                      |                  | BCF2150                      |                  |
|------------------|--------------------------------|------------------|------------------------------|------------------|------------------------------|------------------|
| Engine           | Honda GX160                    | B&S XR950        | Honda GX160                  | B&S XR950        | Honda GX160                  | B&S XR950        |
| Power Output     | 4.8hp<br>(3.6kW)               | 6.5hp<br>(4.8kW) | 4.8hp<br>(3.6kW)             | 6.5hp<br>(4.8kW) | 4.8hp<br>(3.6kW)             | 6.5hp<br>(4.8kW) |
| Warranty         | One Year                       | Two Years        | One Year                     | Two Years        | One Year                     | Two Years        |
| Compaction Force | 2381 lbf, 10.5 kN,<br>1080 kgf |                  | 3461 lbf, 15 kN,<br>1570 kgf |                  | 4740 lbf, 21 kN,<br>2150 kgf |                  |
| Max Travel Speed | 82'/min (25m/min)              |                  |                              |                  |                              |                  |
| Length           | 28" (711mm)                    |                  | 44" (1118mm)                 |                  |                              |                  |
| Width            | 16" (406mm)                    |                  | 20" (508mm)                  |                  |                              |                  |
| Height           | 23" (584mm)                    |                  | 33" (838mm)                  |                  |                              |                  |
| Weight           | 132 lbs<br>(60kg)              | 1351bs<br>(61kg) | 210 lbs<br>(95kg)            | 2131bs<br>(96kg) | 222lbs<br>(100kg)            | 224lbs (102kg)   |
| Plate Size       | 14" x 22"<br>(350mm x 550mm)   |                  | 20" x 21"<br>(500mm x 525mm) |                  |                              |                  |
| Base material    | Cast Iron                      |                  |                              |                  |                              |                  |

Built-in wheel kit on all BCF models makes job-site maneuverability easy

Now available with **BRIGGS & STRATTON XR950** engine — a hardworking & reliable alternative!