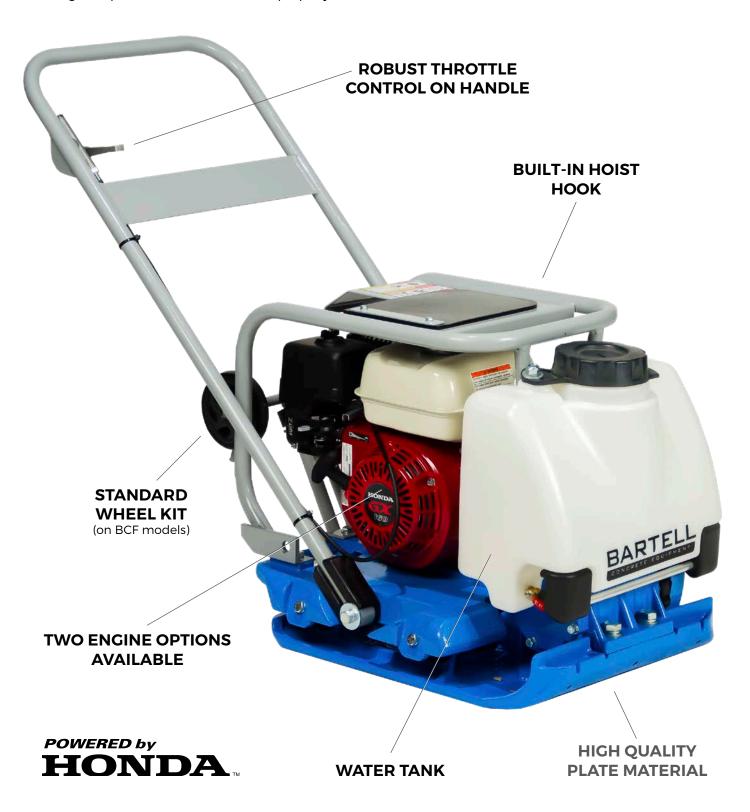

#### RUGGED DESIGN, BUILT TO LAST: The compactor you can rely on to get the job done.

This line of Forward Compactors is a proven series that has been built by Bartell Global since the 1970's. These machines are innovative, hard-hitting, and low-maintenance. We keep your safety and convenience in mind: built-in hoist hooks for safe transportation, retractable wheel kits for easy mobility, and sealed belt cover design keeps rocks out and still cools properly.

Built-in wheel kit on all BCF models makes job-site maneuverability easy

Now available with **BRIGGS & STRATTON XR950** engine — a hardworking & reliable alternative!