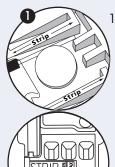

## **INSTALLATION INSTRUCTIONS**

IMPORTANT: Turn off power before installing or removing connector. Product to be used in accordance with local and national codes.

1. Strip wires to 11/16".

Use one of the strip guides molded into the connector for reference. Pre-twist stranded wires.