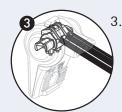

3. Hold wires in place while squeezing handles together until the latch snaps shut.