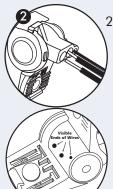

2. Rotate handles fully apart beyond 90 degrees. Insert stripped wires into connector; #12-#14 in the large holes and #16-#20 in the small hole. Exposed ends of wires should be visible through the clear housing on the back.