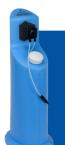

## Using the CCH® Feeder Dosing Pump!

Featuring a 10g rotomolded tank with integrated Stenner pump – just add two 5-gallon containers of product and set to auto dosing specific to chemistry and pool size.