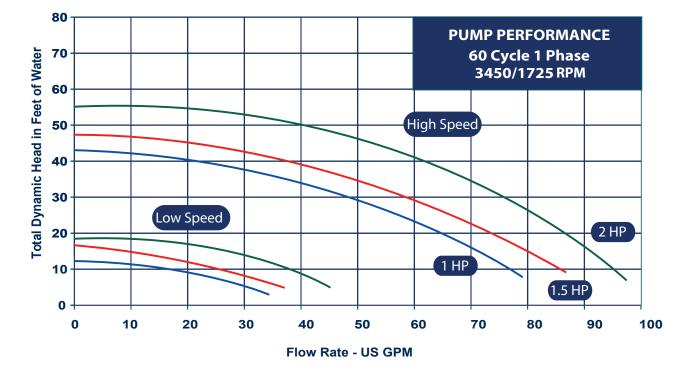

## Purflo Series Pumps Above Ground Pools





## Aquapro's Purflo series of above ground single speed and two-speed pumps take the best of the TEFC motor designs from our variable speed pump line-up and introduces the above ground pool user with unparalleled quiet performance, extended motor life, and outstanding flow to keep pools clean!

COVER PUMPS



- Available in Both Single-Speed and 2-Speed Options
- TEFC Motor Technology with Exterior Fan for Efficient Motor Cooling
- Protection for the Entire Family! ETL and CSA Approved for Safety
- Oversized Strainer Basket to Collect Debris & Avoid Extra Maintenance



for Efficient Motor Cooling





www.EcoAquaPro.com 877-278-2797