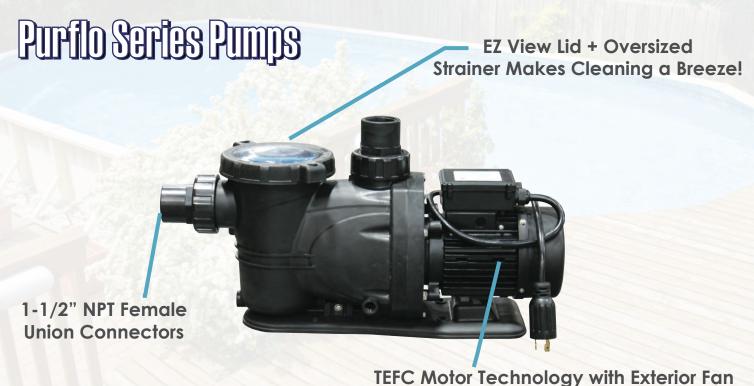

COVER PUMPS

- Available in Both Single-Speed and 2-Speed Options
- TEFC Motor Technology with Exterior Fan for Efficient Motor Cooling
- Protection for the Entire Family! ETL and CSA Approved for Safety
- Oversized Strainer Basket to Collect Debris & Avoid Extra Maintenance

for Efficient Motor Cooling

www.EcoAquaPro.com 877-278-2797