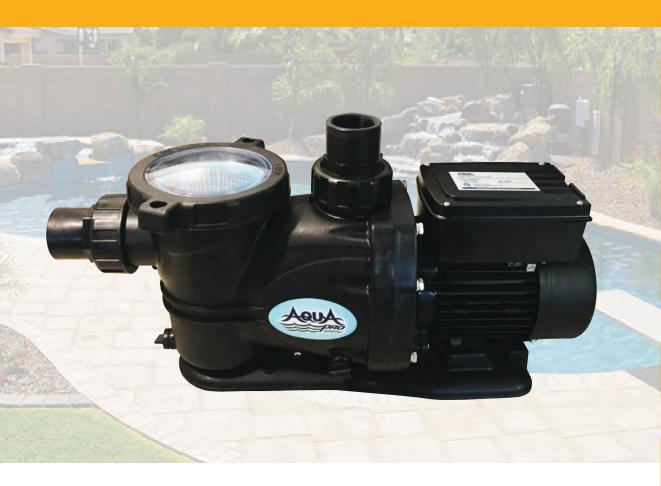

## Gut Your Electric BIII in Halfi

Aquapro Systems is very proud to announce our new DV FLO Medium Head Series of inground pumps. Packed with the latest in TEFC motor designs and a small footprint that fits most equipment pads, DV FLO series is a versatile replacement pump for an inground pool application. Complete pump package includes 1-1/2" - 2" unions for easy hookup!

- TEFC Motor Technology with Exterior Fan for Efficient Motor Cooling
- Amazingly Quiet Operation for Years of Dependability
- Oversized Strainer Basket to Collect Debris and Avoid Extra
- Dual Voltage Option for 220V or 110V Power Supply

## \* INCLUDES PROTEKTOR

Anti-entrapment device, provides necessary safety to prevent hair, limb, and mechanical suction entrapment.

Diverts the flow of water into multiple levels avoiding the formation of a vortex.