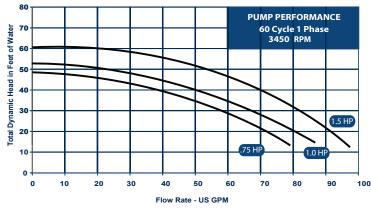

## DV FLO Series Pump In-Ground Pools







SINGLE SPEED



**VARIABLE SPEED** 











## Gut Your Electric BIII in Halfi

Aquapro Systems is very proud to announce our new DV FLO Medium Head Series of inground pumps. Packed with the latest in TEFC motor designs and a small footprint that fits most equipment pads, DV FLO series is a versatile replacement pump for an inground pool application. Complete pump package includes 1-1/2" - 2" unions for easy hookup!

- TEFC Motor Technology with Exterior Fan for Efficient Motor Cooling
- Amazingly Quiet Operation for Years of Dependability
- Oversized Strainer Basket to Collect Debris and Avoid Extra
- Dual Voltage Option for 220V or 110V Power Supply



## Performance You Can See!



## \* INCLUDES PROTEKTOR

Anti-entrapment device, provides necessary safety to prevent hair, limb, and mechanical suction entrapment.



Diverts the flow of water into multiple levels avoiding the formation of a vortex.

Helps mitigate the hazard(s) due to DHDF (differential hold down forces), expecially incorrectly installed suction outlet systems.



www.EcoAquaPro.com 877-278-2797