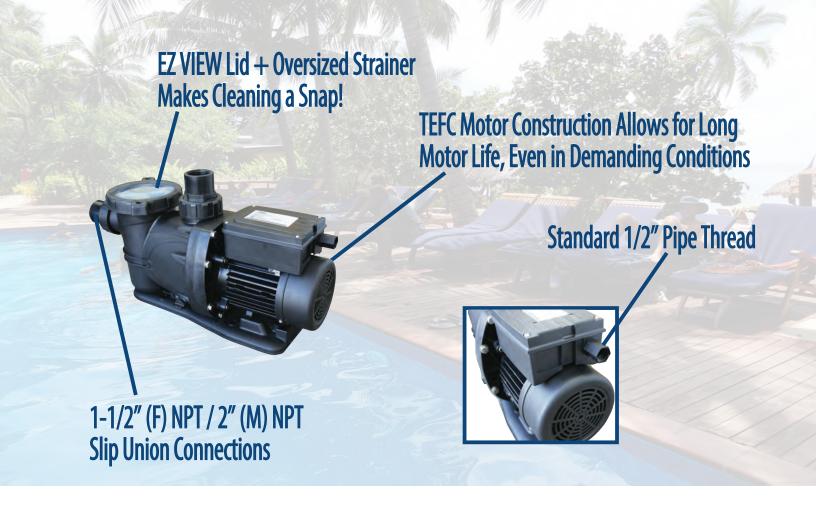

## DV FLO Series Pump In-Ground Pools

SINGLE SPEED

**VARIABLE SPEED** 

## Gut Your Electric BIII in Halfi

Aquapro Systems is very proud to announce our new DV FLO Medium Head Series of inground pumps. Packed with the latest in TEFC motor designs and a small footprint that fits most equipment pads, DV FLO series is a versatile replacement pump for an inground pool application. Complete pump package includes 1-1/2" - 2" unions for easy hookup!

- TEFC Motor Technology with Exterior Fan for Efficient Motor Cooling
- Amazingly Quiet Operation for Years of Dependability
- Oversized Strainer Basket to Collect Debris and Avoid Extra
- Dual Voltage Option for 220V or 110V Power Supply