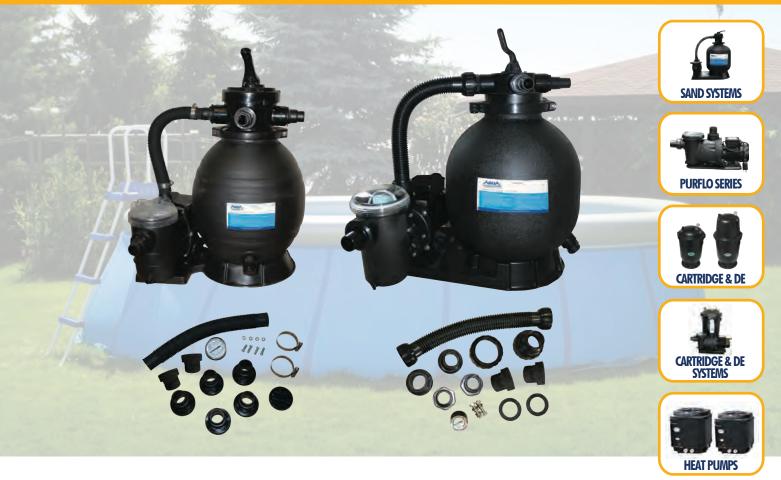

## Sand Filter Systems Soft-Sided & Hard-Wall Pools

AquaPro's full line of sand filter and pump systems deliver unparalleled hydraulic performance, silent operation, and complete accessory offering to make installation a breeze!

- TEFC (Totally Enclosed Fan Cooled) Pump Motor for Quiet Operation
- Includes 40mm Fittings to Work with All Soft-Sided & Hard-Wall Pools
- Systems designed for pools up to 20,000 gallons

## Two Variations in Size

AL50 AL75

## Spelifedins

| MODEL #       | APASFAL50       | APASFAL75        |
|---------------|-----------------|------------------|
| HORSEPOWER    | 1/2 HP          | 3/4 HP           |
| TEFC          | YES             | YES              |
| VOLTAGE       | 115 V           | 115 V            |
| TANK SIZE     | 13″             | 15"              |
| TANK CAPACITY | 45 LB           | 75 LB            |
| SIGHT GLASS   | NO              | YES              |
| FILTER BASKET | YES             | YES              |
| VALVE TYPE    | 4-WAY STANDARD  | 4-WAY EZ LOK     |
| LATERAL TYPE  | SINGLE MANIFOLD | (6) 360° SLOTTED |