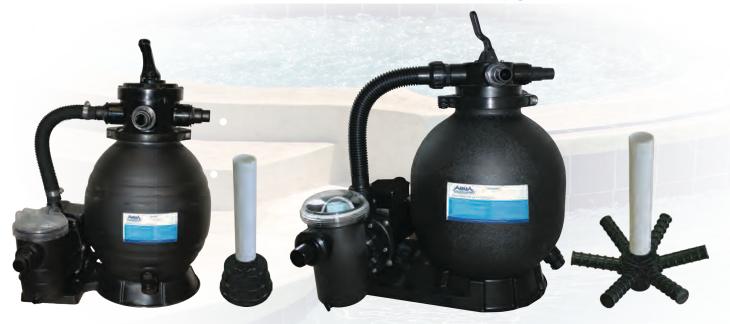

## Sand Filter Systems Soft-Sided & Hard-Wall Pools

AquaPro's full line of sand filter and pump systems deliver unparalleled hydraulic performance, silent operation, and complete accessory offering to make installation a breeze!

- TEFC (Totally Enclosed Fan Cooled) Pump Motor for Quiet Operation
- Includes 40mm Fittings to Work with All Soft-Sided & Hard-Wall Pools
- Systems designed for pools up to 20,000 gallons

## Two Variations in Size

AL50 AL75

## Spelifedins

| MODEL #       | APASFAL50       | APASFAL75        |
|---------------|-----------------|------------------|
| HORSEPOWER    | 1/2 HP          | 3/4 HP           |
| TEFC          | YES             | YES              |
| VOLTAGE       | 115 V           | 115 V            |
| TANK SIZE     | 13″             | 15"              |
| TANK CAPACITY | 45 LB           | 75 LB            |
| SIGHT GLASS   | NO              | YES              |
| FILTER BASKET | YES             | YES              |
| VALVE TYPE    | 4-WAY STANDARD  | 4-WAY EZ LOK     |
| LATERAL TYPE  | SINGLE MANIFOLD | (6) 360° SLOTTED |