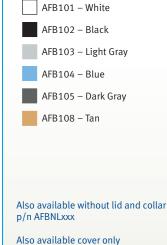

## FILLSTAR<sup>™</sup> WATER LEVEL CONTROL SYSTEM FOR POOLS AND SPAS



## Durable and reliable

## **FEATURES**

Can be installed alone or with drain/ vacuum pool or spa at all times

Easy to install

Overflow protection and adjustable presets

Uses the same size lid and collar as AquaStar skimmers

Includes a 2" to 1<sup>1</sup>/<sub>2</sub>" PVC adapter

<sup>3</sup>/<sub>4</sub>" PVC plug included if overflow is not needed

3/4" PVC water supply inlet

Valve is made of high-strength engineered resin

Float is injection-molded; thread is pre-molded

No transition glue needed

Float thread is 1/2" MPT

1 per case



## Part # AFBxxx

NEW

Also available float only part # AFBV





STANDARD COLORS