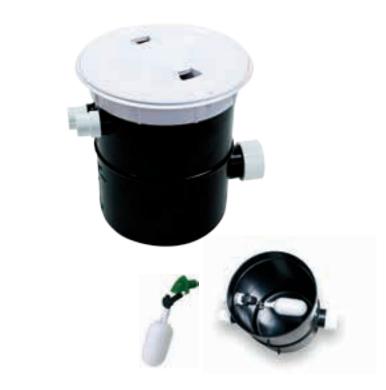

## **FEATURES**

Can be installed alone or with drain/ vacuum pool or spa at all times

Easy to install

Overflow protection and adjustable presets

Uses the same size lid and collar as AquaStar skimmers

Includes a 2" to 1<sup>1</sup>/<sub>2</sub>" PVC adapter

<sup>3</sup>/<sub>4</sub>" PVC plug included if overflow is not needed

3/4" PVC water supply inlet

Valve is made of high-strength engineered resin

Float is injection-molded; thread is pre-molded

No transition glue needed

Float thread is 1/2" MPT

1 per case