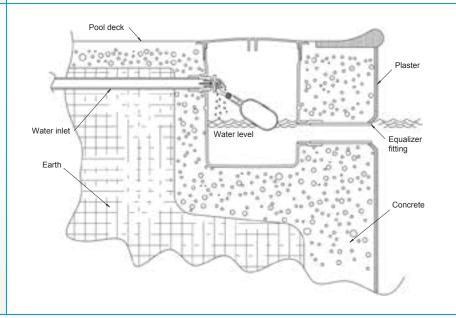

## FILLSTAR<sup>™</sup> WATER LEVEL CONTROL SYSTEM FOR POOLS AND SPAS



## Durable and reliable

## **FEATURES**

Can be installed alone or with drain/ vacuum pool or spa at all times

Easy to install

Overflow protection and adjustable presets

Uses the same size lid and collar as AquaStar skimmers

Includes a 2" to 1<sup>1</sup>/<sub>2</sub>" PVC adapter

<sup>3</sup>/<sub>4</sub>" PVC plug included if overflow is not needed

3/4" PVC water supply inlet

Valve is made of high-strength engineered resin

Float is injection-molded; thread is pre-molded

No transition glue needed

Float thread is 1/2" MPT

1 per case



## Part # AFBxxx

NEW

Also available float only part # AFBV





STANDARD COLORS