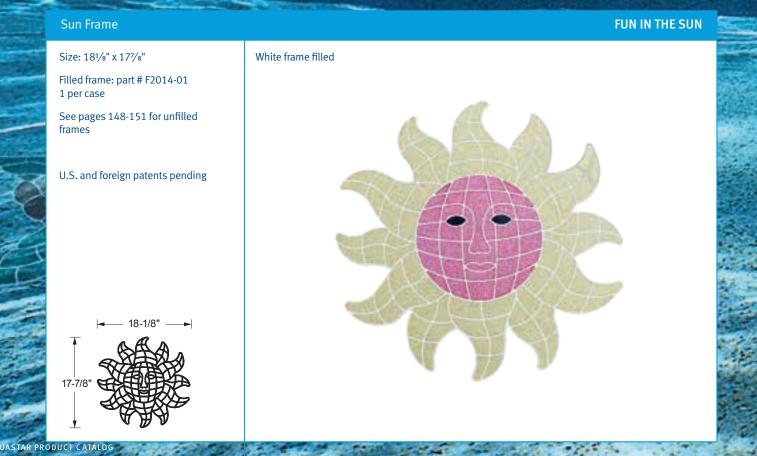

## SwimDesigns®

Offering a fresh new approach to artistry in a pool or spa. Available pre-filled in white frames with the specific glass bead and plaster colors shown.

They are also available as Fillable Friends which come in two customizable options: solid ABS frames in white or dark gray, or PVC flexible frames in white, that you fill with any colored material you prefer.

All three options are easy and quick to install. Now there is a simple way to add pizazz to any pool or spa. Take your next pool or spa project from ordinary to extraordinary with SwimDesigns.

See an installation video at aquastarpoolproducts.com/swim-designs.php