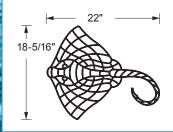

Stingray Frame OCEAN FRIENDS

Size: 185/16" x 22"

Filled frame: part # F2013-01

1 per case

See pages 148-151 for unfilled

irames

U.S. and foreign patents pending

White frame filled