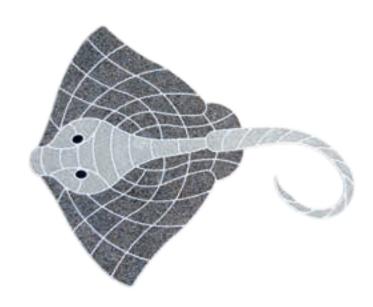

Stingray Frame OCEAN FRIENDS

Size: 185/16" x 22"

Filled frame: part # F2013-01

1 per case

See pages 148-151 for unfilled

irames

U.S. and foreign patents pending

White frame filled