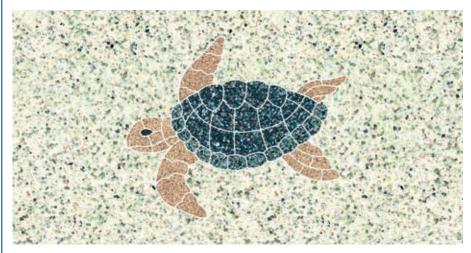

, walkways or walls with Fillable Friends designs.

Stencils are available in two standard colors: White or Dark Gray.

STANDARD STENCIL COLORS

Code Key

Example: F1xxx-xx

F1 – Stencil xxx – Stencil Number xx – Stencil Color (i.e. 01 = white)

### Typical cross section of all fillable friends



Cross Section

### Typical non-filled stencil



## Turtle Stencil

#### Size:

14<sup>1</sup>/<sub>4</sub>" x 11<sup>3</sup>/<sub>4</sub>" small 17<sup>3</sup>/<sub>4</sub>" x 14<sup>5</sup>/<sub>8</sub>" medium 221/4" x 181/4" large

Small stencil only: part # F1022-xx 6 per case

Medium stencil only: part # F1023-xx 6 per case

Large stencil only: part # F1024-xx 6 per case

Set of 1 Small, 1 Medium and 1 Large Turtle stencil: part # F1030-xx 6 sets per case

U.S. and foreign patents pending



Picture shows an example of a filled Turtle