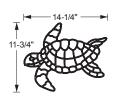

## Turtle Stencil

#### Size:

14<sup>1</sup>/<sub>4</sub>" x 11<sup>3</sup>/<sub>4</sub>" small 17<sup>3</sup>/<sub>4</sub>" x 14<sup>5</sup>/<sub>8</sub>" medium 221/4" x 181/4" large

Small stencil only: part # F1022-xx 6 per case