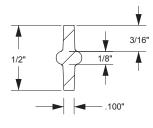

### Typical cross section of all fillable friends

Cross Section

### Typical non-filled stencil