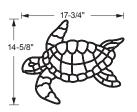

## Turtle Stencil

#### Size:

14<sup>1</sup>/<sub>4</sub>" x 11<sup>3</sup>/<sub>4</sub>" small 17<sup>3</sup>/<sub>4</sub>" x 14<sup>5</sup>/<sub>8</sub>" medium 221/4" x 181/4" large

Small stencil only: part # F1022-xx 6 per case