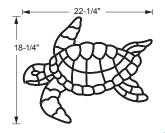

## Turtle Stencil

#### Size:

14<sup>1</sup>/<sub>4</sub>" x 11<sup>3</sup>/<sub>4</sub>" small 17<sup>3</sup>/<sub>4</sub>" x 14<sup>5</sup>/<sub>8</sub>" medium 221/4" x 181/4" large

Small stencil only: part # F1022-xx 6 per case