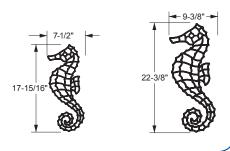

## Seahorse Stencil

Size:

7½" X 17<sup>15</sup>/16" medium 9¾8" X 22¾8" large

Medium stencil only: part # F1017-xx

Large stencil only: part # F1018-xx

6 per case

U.S. and foreign patents pending

Picture shows an example of a filled Seahorse