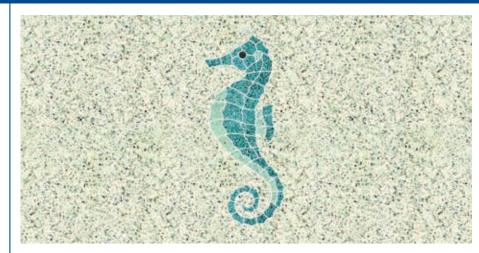

## Seahorse Stencil

Size:

7½" X 17<sup>15</sup>/16" medium 9¾8" X 22¾8" large

Medium stencil only: part # F1017-xx

Large stencil only: part # F1018-xx

6 per case

U.S. and foreign patents pending

Picture shows an example of a filled Seahorse