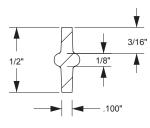

## Fillable Friends®

Fillable Friends is a new twist on mosaic designs. Instead of using a tile-filled mosaic design, you simply fill the patented pre-fabricated stencil with any fillable media you want, transforming the stencil into a beautiful piece of art. Fillable Friend stencils can be filled with plaster, pebble, glass beads, concrete and more. Now there's a simple and inexpensive alternative to costly tile designs. Jazz up your pool, spa, walkways or walls with Fillable Friends designs.

Stencils are available in two standard colors: White or Dark Gray.

STANDARD STENCIL COLORS 01

Code Key

Example: F1xxx-xx

F1 - Stencil xxx - Stencil Number xx - Stencil Color (i.e. 01 = white)

## Typical cross section of all fillable friends



Cross Section

## Typical non-filled stencil



## Seahorse Stencil

Size:

7½" X 17<sup>15</sup>/16" medium 9¾8" X 22¾8" large

Medium stencil only: part # F1017-xx

Large stencil only: part # F1018-xx

6 per case

U.S. and foreign patents pending



Picture shows an example of a filled Seahorse