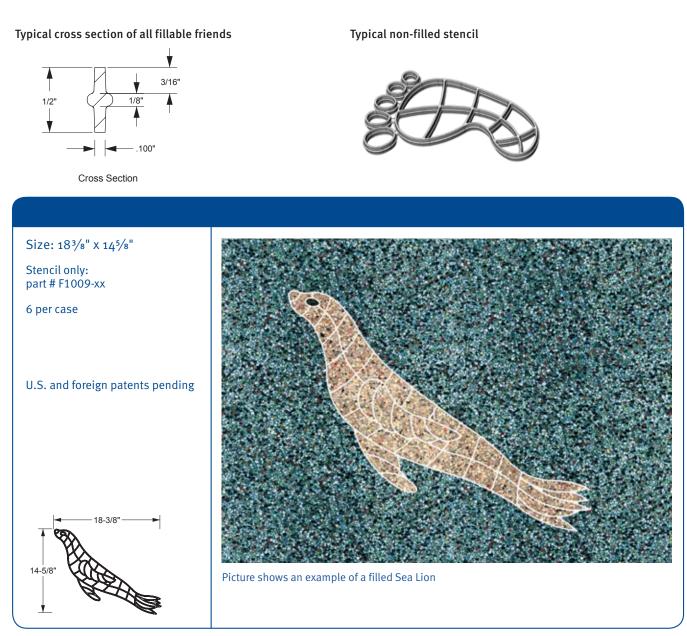

## Fillable Friends®

Fillable Friends is a new twist on mosaic designs. Instead of using a tile-filled mosaic design, you simply fill the patented pre-fabricated stencil with any fillable media you want, transforming the stencil into a beautiful piece of art. Fillable Friend stencils can be filled with plaster, pebble, glass beads, concrete and more. Now there's a simple and inexpensive alternative to costly tile designs. Jazz up your pool, spa, walkways or walls with Fillable Friends designs.