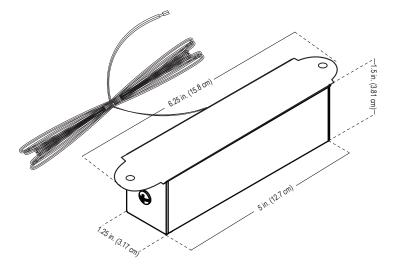

## Model: SL60-bt (Bluetooth Ledge Light)

Fixture Depth: 1.25 in. (3.17 cm)
Fixture Width: 5 in. (12.7 cm)
Fixture Height: 1.5 in. (3.81 cm)
Mounting Plate Width: 6.25 in. (15.8 cm)

Project: Type: