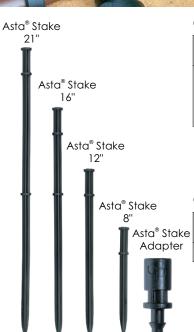

#### **Features**

- Asta® Stakes are available in four sizes; 16" and 21" provide stability and extra height.
- Also suitable for use with flexible vinyl take-off tube for optimum versatility.
- Fits all .272" OD vinyl tubing or .300" PE Rigid Riser.
- Asta® Stake Adapter adapts 1/4" tubing to10-32UNF threaded emitters and clips into Asta® Stakes.
- Asta® Clip Stake anchors micro tubing.
- Asta® Hold-Down Stake anchors mainline tubing.
- UV stabilized materials for long life.

## Ordering Information - Asta® Stakes

| Туре            | Part<br>Number | Pack<br>Quantity | Packs Per<br>Carton | Carton<br>(lbs) |
|-----------------|----------------|------------------|---------------------|-----------------|
| Asta® Stake 8"  | 40885          | 25               | 28                  | 22.2            |
| Asta® Stake 12" | 40875          | 25               | 24                  | 28.4            |
| Asta® Stake 16" | 40895          | 25               | 12                  | 20.1            |
| Asta® Stake 21" | 40905          | 25               | 10                  | 20.8            |

## Ordering Information - Asta® Stake Adapter - to suit 10-32 thread

| Э | Туре                                      | Part<br>Number |    | Packs Per<br>Carton | Carton<br>(lbs) |
|---|-------------------------------------------|----------------|----|---------------------|-----------------|
|   | Asta® Stake Adapter 0.16"(F) x 0.18" barb | 41005          | 50 | 50                  | 6.0             |