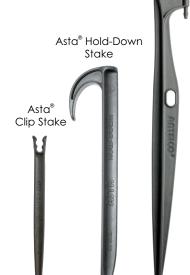

#### **Features**

- Asta® Stakes are available in four sizes; 16" and 21" provide stability and extra height.
- Also suitable for use with flexible vinyl take-off tube for optimum versatility.
- Fits all .272" OD vinyl tubing or .300" PE Rigid Riser.
- Asta® Stake Adapter adapts 1/4" tubing to10-32UNF threaded emitters and clips into Asta® Stakes.
- Asta® Clip Stake anchors micro tubing.
- Asta® Hold-Down Stake anchors mainline tubing.
- UV stabilized materials for long life.

#### Ordering Information - Asta® Clip Stake

| Туре                                               | Part<br>Number | Pack<br>Quantity | Packs Per<br>Carton | Carton<br>(lbs) |
|----------------------------------------------------|----------------|------------------|---------------------|-----------------|
| Asta® Clip Stake - 5 3/4" (fits tubing .225275 OD) | 43595          | 25               | 50                  | 12.3            |

### Ordering Information - Asta® Hold-Down Stake

| Туре                                                  | Part<br>Number |    | Packs Per<br>Carton |      |
|-------------------------------------------------------|----------------|----|---------------------|------|
| Asta® Hold-Down Stake 7" (fits tubing 1/2" - 3/4" OD) | 43615          | 25 | 24                  | 18.0 |