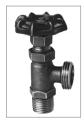

## **BOILER DRAINS • HOSE BIBBS**

13.47

- All valves shown below are UPC rated except IHBB Series

**Imported** 

↓ Reduced price - Limited quantities available.

**HNKD Series** 

**HBD Series** 

**HBD-SB Series** 

**IBD-SB Series** 

**IBDBV Series** 

**HHB Series** 

**HHBNHT Series** 

| Part Number       | Size          | Description               | Ctn/Case Qty | List Price |
|-------------------|---------------|---------------------------|--------------|------------|
| Brass No-Kink Bo  | oiler Drains  |                           |              |            |
| HNKD50 ☺          | 1/2"          | mip x ght                 | 12/144       | \$ 9.34    |
| HNKD75            | 3/4"          | mip x ght                 | 12/144       | 10.24      |
| Brass Boiler Drai | ins<br>1/2"   | min v aht                 | 12/144       | 10.34      |
| HBD75             | 3/4"          | mip x ght<br>mip x ght    | 12/144       | 10.68      |
| HBD50SB ☺         | 1/2           | w/ stuffing box mip x ght | 12/144       | 11.78      |
| HBD75SB           | 3/4"          | w/ stuffing boxmip x ght  | 12/144       | 12.13      |
| Brass Full Flow E | Boiler Drains | <b>;</b>                  |              |            |
| IBD50SB ☺         | 1/2"          | w/ stuffing box mip x ght | 12/144       | 10.38      |
| IBD75SB           | 3/4"          | w/ stuffing box mip x ght | 12/144       | 10.38      |