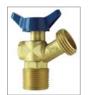

| 1/4 turn Ball Va | alve Brass Bo | iler Drain w/ Butte | erfly Handle |
|------------------|---------------|---------------------|--------------|
| BDBV75           | 3/4"          | mip x ght           | 12/144       |