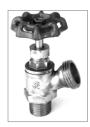

## **BOILER DRAINS • HOSE BIBBS**

13.47

- All valves shown below are UPC rated except IHBB Series

**Imported** 

↓ Reduced price - Limited quantities available.

**HNKD Series** 

**HBD Series** 

**HBD-SB Series** 

**IBD-SB Series** 

**IBDBV Series** 

**HHB Series** 

**HHBNHT Series** 

| Part Number       | Size          | Description               | Ctn/Case Qty | List Price |
|-------------------|---------------|---------------------------|--------------|------------|
| Brass No-Kink Bo  | oiler Drains  |                           |              |            |
| HNKD50 ☺          | 1/2"          | mip x ght                 | 12/144       | \$ 9.34    |
| HNKD75            | 3/4"          | mip x ght                 | 12/144       | 10.24      |
| Brass Boiler Drai | ins<br>1/2"   | min v aht                 | 12/144       | 10.34      |
| HBD75             | 3/4"          | mip x ght<br>mip x ght    | 12/144       | 10.68      |
| HBD50SB ☺         | 1/2           | w/ stuffing box mip x ght | 12/144       | 11.78      |
| HBD75SB           | 3/4"          | w/ stuffing boxmip x ght  | 12/144       | 12.13      |
| Brass Full Flow E | Boiler Drains | <b>;</b>                  |              |            |
| IBD50SB ☺         | 1/2"          | w/ stuffing box mip x ght | 12/144       | 10.38      |
| IBD75SB           | 3/4"          | w/ stuffing box mip x ght | 12/144       | 10.38      |