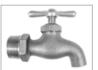

**IBD-SB Series** 

**IBDBV Series** 

**HHB Series** 

**HHBNHT Series** 

| Part Number       | Size          | Description               | Ctn/Case Qty | List Price |
|-------------------|---------------|---------------------------|--------------|------------|
| Brass No-Kink Bo  | oiler Drains  |                           |              |            |
| HNKD50 ☺          | 1/2"          | mip x ght                 | 12/144       | \$ 9.34    |
| HNKD75            | 3/4"          | mip x ght                 | 12/144       | 10.24      |
| Brass Boiler Drai | ins<br>1/2"   | min v aht                 | 12/144       | 10.34      |
| HBD75             | 3/4"          | mip x ght<br>mip x ght    | 12/144       | 10.68      |
| HBD50SB ☺         | 1/2           | w/ stuffing box mip x ght | 12/144       | 11.78      |
| HBD75SB           | 3/4"          | w/ stuffing boxmip x ght  | 12/144       | 12.13      |
| Brass Full Flow E | Boiler Drains | <b>;</b>                  |              |            |
| IBD50SB ☺         | 1/2"          | w/ stuffing box mip x ght | 12/144       | 10.38      |
| IBD75SB           | 3/4"          | w/ stuffing box mip x ght | 12/144       | 10.38      |