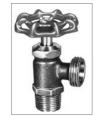

## **BOILER DRAINS • HOSE BIBBS**

13.47

- All valves shown below are UPC rated except IHBB Series

**Imported** 

↓ Reduced price - Limited quantities available.

**HNKD Series** 

**HBD Series** 

**HBD-SB Series** 

**IBD-SB Series** 

**IBDBV Series** 

**HHB Series** 

**HHBNHT Series** 

| Part Number       | Size          | Description               | Ctn/Case Qty | List Price |
|-------------------|---------------|---------------------------|--------------|------------|
| Brass No-Kink Bo  | oiler Drains  |                           |              |            |
| HNKD50 ☺          | 1/2"          | mip x ght                 | 12/144       | \$ 9.34    |
| HNKD75            | 3/4"          | mip x ght                 | 12/144       | 10.24      |
| Brass Boiler Drai | ins<br>1/2"   | min v aht                 | 12/144       | 10.34      |
| HBD75             | 3/4"          | mip x ght<br>mip x ght    | 12/144       | 10.68      |
| HBD50SB ☺         | 1/2           | w/ stuffing box mip x ght | 12/144       | 11.78      |
| HBD75SB           | 3/4"          | w/ stuffing boxmip x ght  | 12/144       | 12.13      |
| Brass Full Flow E | Boiler Drains | <b>;</b>                  |              |            |
| IBD50SB ☺         | 1/2"          | w/ stuffing box mip x ght | 12/144       | 10.38      |
| IBD75SB           | 3/4"          | w/ stuffing box mip x ght | 12/144       | 10.38      |