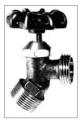

## **BOILER DRAINS • HOSE BIBBS**

13.47

- All valves shown below are UPC rated except IHBB Series

**Imported** 

↓ Reduced price - Limited quantities available.

**HNKD Series** 

**HBD Series** 

**HBD-SB Series** 

**IBD-SB Series** 

**IBDBV Series** 

**HHB Series** 

**HHBNHT Series** 

| Part Number       | Size          | Description               | Ctn/Case Qty | List Price |
|-------------------|---------------|---------------------------|--------------|------------|
| Brass No-Kink Bo  | oiler Drains  |                           |              |            |
| HNKD50 ☺          | 1/2"          | mip x ght                 | 12/144       | \$ 9.34    |
| HNKD75            | 3/4"          | mip x ght                 | 12/144       | 10.24      |
| Brass Boiler Drai | ins<br>1/2"   | min v aht                 | 12/144       | 10.34      |
| HBD75             | 3/4"          | mip x ght<br>mip x ght    | 12/144       | 10.68      |
| HBD50SB ☺         | 1/2           | w/ stuffing box mip x ght | 12/144       | 11.78      |
| HBD75SB           | 3/4"          | w/ stuffing boxmip x ght  | 12/144       | 12.13      |
| Brass Full Flow E | Boiler Drains | <b>;</b>                  |              |            |
| IBD50SB ☺         | 1/2"          | w/ stuffing box mip x ght | 12/144       | 10.38      |
| IBD75SB           | 3/4"          | w/ stuffing box mip x ght | 12/144       | 10.38      |