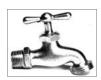

| Brass Hose Bil | obs  |           |        |       |
|----------------|------|-----------|--------|-------|
| HHB50 ©        | 1/2" | mip x ght | 12/144 | 10.59 |
| HHB75          | 3/4" | mip x ght | 12/144 | 12.08 |