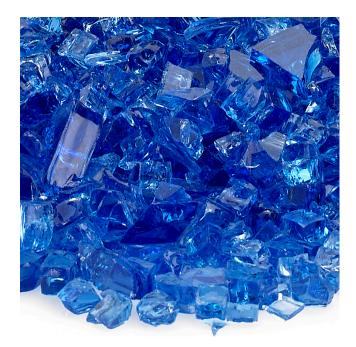

### 1/4" Cobalt Blue Fire Glass

Cobalt blue glassware was the signature product of artisans during the middle ages. Even today, the color retains its old world charm and is very popular among designers. If your customers are fond of this striking tone of blue, we offer cobalt blue fire glass from our 1/4 inch fire glass collection.

Perfect for homes with traditional décor dominated by shades of blue and earthen tones, this 1/4" cobalt blue fire glass is sure to spice up the ambiance and please the eye. It can turn even a drab fireplace or fire pit into a work of art. When set alight, the flames rising from the bed of 1/4" cobalt fire glass will create a fire display that will leave the audience completely in awe.

# 1/4" Cobalt Blue Fire Glass Specifications

Material: Color-infused tempered glass engineered to perfection

Type: Non Reflective

Color: Cobalt

**Use:** In fire bowls, fire pits, and fireplaces

**Size:** 1/4 inch thick