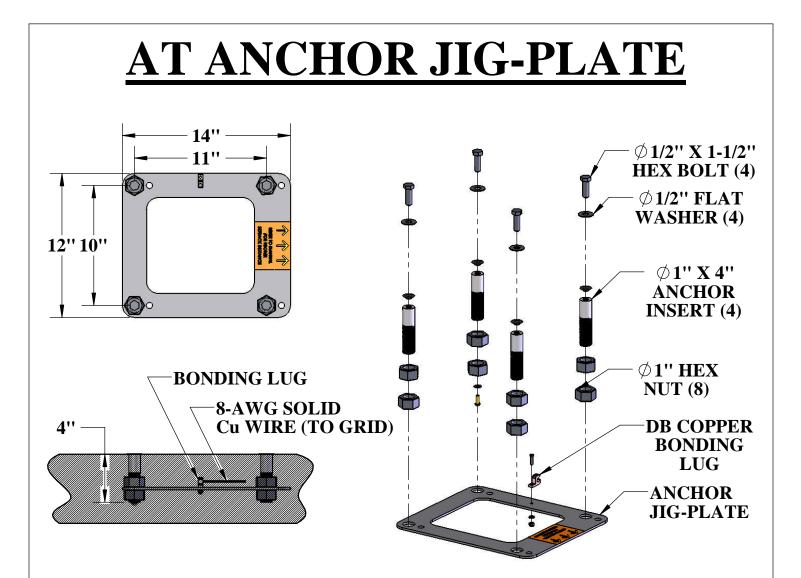

## **SPECIFICATIONS:**

THE AT ANCHOR JIG-PLATE ASSEMBLY PROVIDES SEVERAL ANCHORING SOLUTIONS FOR ALL AOUA CREEK AT-SERIES LIFTS; INCLUDING THE **PRO POOL-AT & RANGER-AT. THE AT-ANCHOR JIG-PLATE ASSEMBLY** CAN BE USED FOR EXISTING OR NEW CONSTRUCTION POOL & SPA DECKS. FOR NEW CONSTRUCTION THE ANCHOR JIG-PLATE IS EMBEDDED IN THE **CONCRETE DECK, AND IS BONDED USING A SOLID-COPPER DIRECT-BURIAL** TYPE LUG. FOR EXISTING DECKS THE JIG-PLATE ACTS AS A TEMPLATE AND A HOLDING FIXTURE. SEE THE LIFT'S OWNERS MANUAL FOR **INSTALLATION INSTRUCTIONS & DIMENSIONS.** 