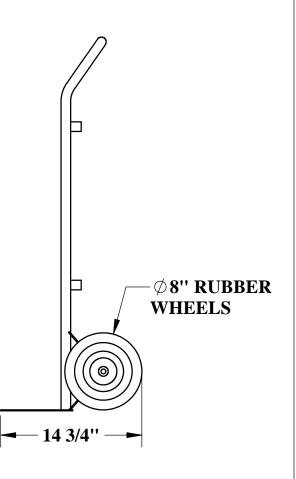

## **SPECIFICATIONS:**

THE AQUA CREEK PRO POOL TRANSPORT CART SHALL BE AN ALL STEEL FRAME, POWDER COATED CART WITH 8" RUBBER WHEELS. A 1" POLYESTER STRAP WITH HOOK ENDS SHALL BE INCLUDED TO SECURE THE LIFT TO THE CART. THE LIFT AND CART SHALL BE STORABLE TOGETHER, ALLOWING FOR EASY TRANSPORT TO/FROM THE POOL DECK.

CART FRAME: WHEELS: STRAP: WARRANTY: POLYESTER POWDER COATED STEEL 8" X 1-1/2" RUBBER WITH STEEL HUB 1" X 10' POLYESTER W/HOOKS 1 YEAR LIMITED

NOTE: CART TO BE USED ON ALL PRO POOL AND RANGER LIFTS <u>EXCEPT</u> FOR THE PRO POOL-XR.