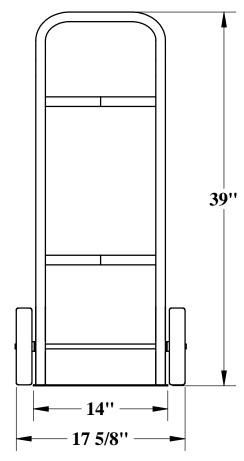

## **SPECIFICATIONS:**

THE AQUA CREEK PRO POOL TRANSPORT CART SHALL BE AN ALL STEEL FRAME, POWDER COATED CART WITH 8" RUBBER WHEELS. A 1" POLYESTER STRAP WITH HOOK ENDS SHALL BE INCLUDED TO SECURE THE LIFT TO THE CART. THE LIFT AND CART SHALL BE STORABLE TOGETHER, ALLOWING FOR EASY TRANSPORT TO/FROM THE POOL DECK.

CART FRAME: WHEELS: STRAP: WARRANTY: POLYESTER POWDER COATED STEEL 8" X 1-1/2" RUBBER WITH STEEL HUB 1" X 10' POLYESTER W/HOOKS 1 YEAR LIMITED

NOTE: CART TO BE USED ON ALL PRO POOL AND RANGER LIFTS <u>EXCEPT</u> FOR THE PRO POOL-XR.