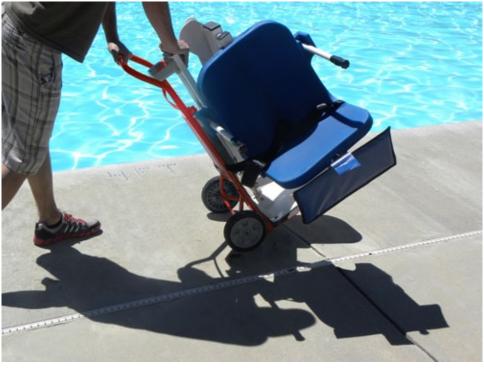

## F-428HT: Transport Cart

The Transport Cart can be used to move the lift into a closet for storage, or whenever the lift needs to be transported from one place to another. To use the Transport Cart the lift must be removed from the anchors. Remove the 1/2" bolts with a 9/16" wrench or socket. The Transport Cart slides under the baseplate as shown in the photo at the bottom of the page.