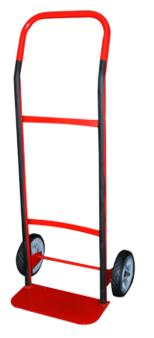

## F-428HT: Transport Cart

The Transport Cart can be used to move the lift into a closet for storage, or whenever the lift needs to be transported from one place to another. To use the Transport Cart the lift must be removed from the anchors. Remove the 1/2" bolts with a 9/16" wrench or socket. The Transport Cart slides under the baseplate as shown in the photo at the bottom of the page.