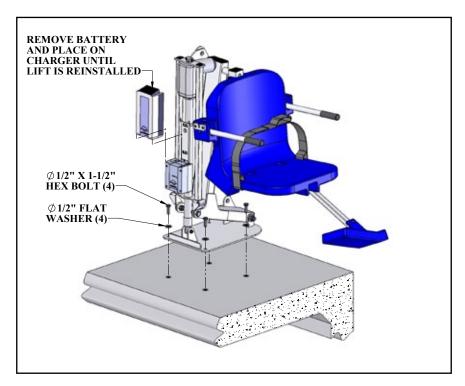

## F-428HT: Transport Cart

The Transport Cart can be used to move the lift into a closet for storage, or whenever the lift needs to be transported from one place to another. To use the Transport Cart the lift must be removed from the anchors. Remove the 1/2" bolts with a 9/16" wrench or socket. The Transport Cart slides under the baseplate as shown in the photo at the bottom of the page.