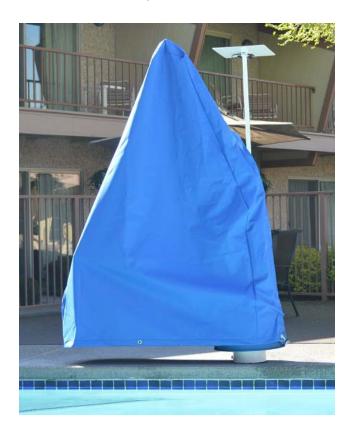

## **Scout Solar Charger Lift Cover**

PART #: F-450SSC (Blue) PART #: F-450SSC-T (Tan) PART #: F-450SSC-G (Gray)

## Scout Solar Charger Cover Installation

The Scout Cover fits over the Scout lift in the fully raised position. The photo below shows the cover on the lift, and note that the solar charger goes through a slit in the back of the cover, so make sure it is turned the right way before putting it over the lift.