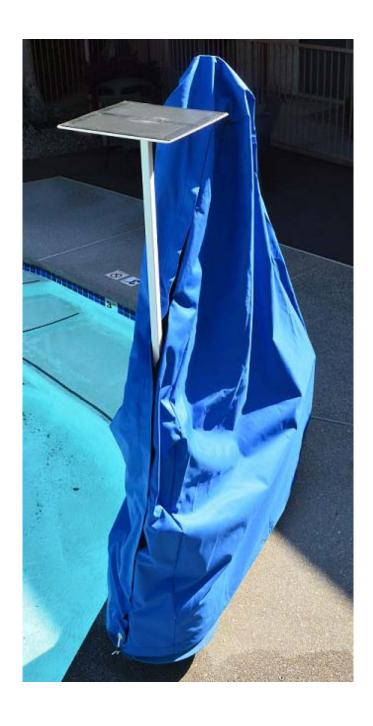

## **Scout Solar Charger Lift Cover**

PART #: F-450SSC (Blue) PART #: F-450SSC-T (Tan) PART #: F-450SSC-G (Gray)

## Scout Solar Charger Cover Installation

The Scout Cover fits over the Scout lift in the fully raised position. The photo below shows the cover on the lift, and note that the solar charger goes through a slit in the back of the cover, so make sure it is turned the right way before putting it over the lift.